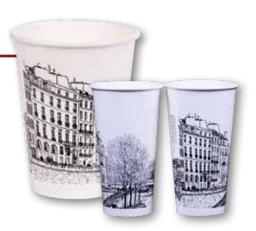

### Cups and Lids

#### The high quality cups/lids which are especially designed and manufactured for Romana Caffé LTD

- Nomana double wall cup 10 ounce (500) £32.50
- Nomana double wall cup 12 ounce (500) £35.00

Nomana double wall cup - 16 ounce (500) - £40.00