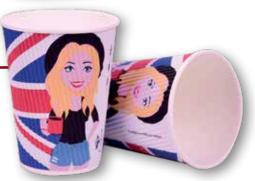

#### **Ripple Cup with British Flag**

Nipple Cup - 12 ounce

Price 500 - £32.50 plus VAT