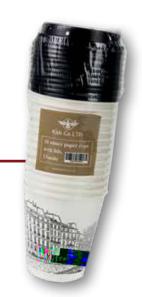

e wall 16 ounce (500) £40.00
- Heavy duty black lids 1000 £22.00

K range double wall cups with extra insulation has been especially produced for Romana Caffé LTD.

The unique design and insulation gives the product a different feel than any other cups in the UK.

- **()** K lids 1000 £22.00

#### **Prices all plus VAT**

#### L Range diamond cups

- **1** L Range 10 ounce (500) £34.50
- **1** L Range 12 ounce (500) £37.50
- **1** L Range 16 ounce (500) £42.00



#### S Range single wall cups

**1** S range - 10 ounce (500) - £17.00

**1** S range - 12 ounce (500) - £18.00

**1** S range - 16 ounce (500) - £20.50

■ Black lids - 1000 - £22.00

#### **Prices all plus VAT**

#### S Range size 10 cups and lids

#### Price 300 - £25.00 plus VAT

#### Sleeve

**Price** 500 - £12.50 plus VAT







#### **Monin Syrups**

#### Price 1 litre - £7.50 plus VAT



#### **Sugar sticks**

- White 1000 sticks £7.00
- Brown 1000 sticks £7.50





#### **Prices** all plus VAT

#### 7 inch wooden stirrers

**Price 1000 - £4.25 plus VAT** 



#### **Puly Caff**

Price 900 ml - £10.50 plus VAT

Caffé Romana's branding and merchandising solutions will not only promote the sale of coffee in your establishment it will also help create a highly distinctive and uniformed brand for your business.

- Cups
- Mugs
- Aprons
- Loyalty Cards





Caffé Romana's quality image will help draw in and maintain customers.

The distinctive taste of our range of coffees will make them come back, time and time again.

Contact us to find out more about our brand merchandising solution.







#### Contact Caffé Ro