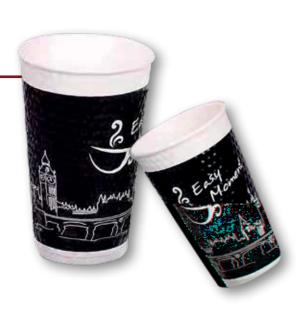

#### The high quality cups/lids which are especially designed and manufactured for Romana Caffé LTD

- Nomana double wall cup 10 ounce (500) £32.50
- Nomana double wall cup 12 ounce (500) £35.00

Nomana double wall cup - 16 ounce (500) - £40.00