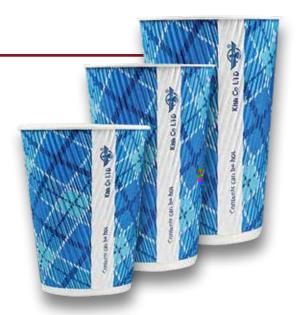

K range double wall cups with extra insulation has been especially produced for Romana Caffé LTD.

The unique design and insulation gives the product a different feel than any other cups in the UK.

- **()** K lids 1000 £22.00