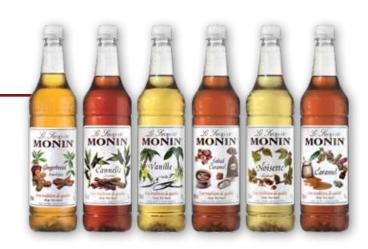

K range double wall cups with extra insulation has been especially produced for Romana Caffé LTD.

The unique design and insulation gives the product a different feel than any other cups in the UK.

- **()** K lids 1000 £22.00

#### **Prices all plus VAT**

#### L Range diamond cups

- **1** L Range 10 ounce (500) £34.50
- **1** L Range 12 ounce (500) £37.50
- **1** L Range 16 ounce (500) £42.00



#### S Range single wall cups

**1** S range - 10 ounce (500) - £17.00

**1** S range - 12 ounce (500) - £18.00

**1** S range - 16 ounce (500) - £20.50

■ Black lids - 1000 - £22.00

#### **Prices all plus VAT**

#### S Range size 10 cups and lids

#### Price 300 - £25.00 plus VAT

#### Sleeve

**Price** 500 - £12.50 plus VAT







#### **Monin Syrups**

#### Price 1 litre - £7.50 plus VAT



#### **Sugar sticks**

- White 1000 sticks £7.00
- Brown 1000 sticks £7.50





#### **Prices** all plus VAT

#### 7 inch wooden stirrers

**Price 1000 - £4.25 plus VAT** 



#### **Puly Caff**

Price 900 ml - £10.50 plus VAT

Caffé Romana's branding and merchandising solutions will not only promote the sale of coffee in your establishment it will also help create a highly distinctive and uniformed brand for your business.

- Cups
- Mugs
- Aprons
- Loyalty Cards





Caffé Romana's quality image will help draw in and maintain customers.

The distinctive taste of our range of coffees will make them come back, time and time again.

Contact us to find out more about our brand merchandising solution.







#### Contact Caffé Romana by email or call our dedicated hotline.

- **ONLINE**: www.